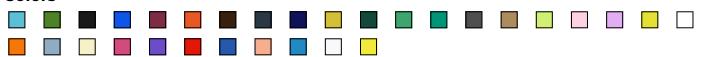

# THC SOFIA. WOMEN'S T-SHIRT

### Product code SC30106020L

PRICE NETTO 4,50 EUR +VAT / pc

\* price per piece, without branding and VAT

## **Basic informations**

Size: L

Color: Green jade

#### **Colors**



# **Specification**

Women's fitted T-shirt in 100% cotton jersey knit (150 g/m²) with carded cotton yarn (colour 183: 90% cotton/10% viscose, colour 196: 98% cotton/2% viscose). Contains a thin double collar in jersey reinforced by a satin bias tape. Cut and sewn garment with double stitched hem on the sleeves and bottom. Sizes: S, M, L, XL, XXL

### **Declaration**

Brand: Hi!dea™

Country of origin: Bangladesh

Country of import: EU