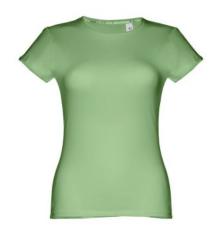

# THC SOFIA. WOMEN'S T-SHIRT

## **Basic informations**

Size: L

Color: Green jade

# **Specification**

Women's fitted T-shirt in 100% cotton jersey knit (150 g/m²) with carded cotton yarn (colour 183: 90% cotton/10% viscose, colour 196: 98% cotton/2% viscose). Contains a thin double collar in jersey reinforced by a satin bias tape. Cut and sewn garment with double stitched hem on the sleeves and bottom. Sizes: S, M, L, XL, XXL